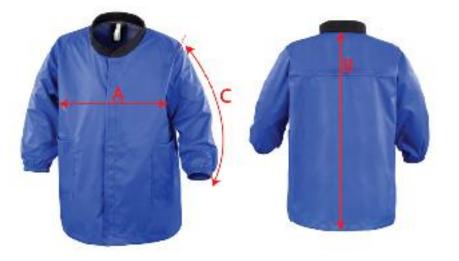

Date: 27 Feb 2013

R228J - JUNIOR ART SMOCK

Measures in CMS

| TO FIT<br>APPROX.<br>SIZE | SIZE                                                       | 2XS   | XS     | S       | М       |     |
|---------------------------|------------------------------------------------------------|-------|--------|---------|---------|-----|
|                           | AGE                                                        | 2/3yr | 3/4yr  | 5/6yr   | 7/8yr   | TOL |
|                           | HEIGHT CM                                                  | 88-96 | 98-104 | 110-116 | 122-128 | +/- |
|                           | CHEST CM                                                   | 50-54 | 54-56  | 58-61   | 64-66   |     |
| A                         | HALF CHEST - LAY GARMENT<br>OUT FLAT                       | 38.0  | 43.0   | 45.5    | 48.0    | 1   |
| В                         | BACK LENGTH FROM NECK<br>SEAM TO HEM                       | 48.0  | 52.0   | 59.0    | 63.0    | 1   |
| С                         | OVERARM SLEEVE LENGTH<br>(TAKEN FROM THE SHOULDER<br>SEAM) | 33.0  | 35.0   | 39.5    | 41.5    | 1   |